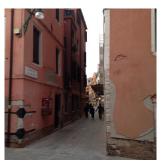

## FROM S.SAMUELE STOP

1. San Samuele stop

2. Get off, straight on than turn right

6. Turn Left on take this street

2. Take this street

3. Straight on follow this street

4. Straight on and than on your left