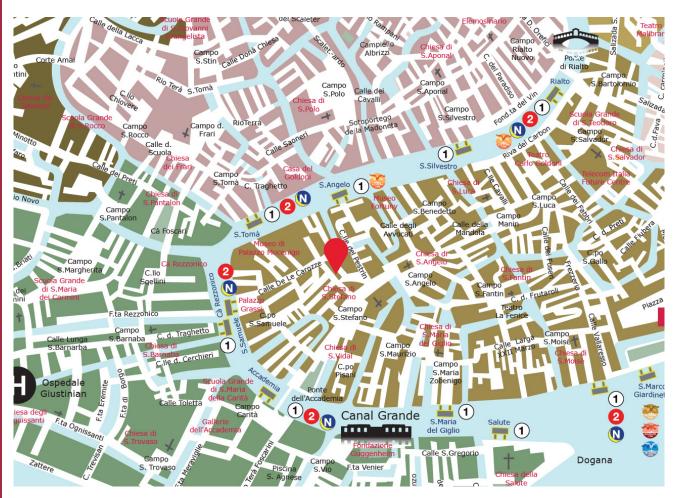

Santo Stefano

B&B



## HOW TO REACH THE BED AND BRAKFAST

- From Treviso Airport: Bus in correspondence with your flight to Venice Piazzale Roma (1 hour). From there boat n. 1 direction to Lido (25 minutes, stop Sant'Angleo, in green in the map), or boat n. 2 direction to Rialto - Lido (25 minutes, stop San Samuele in green in the map. From there 5 minutes walking see instruction below.

- From Venice Airport: Bus in correspondence with your flight to Venice Piazzale Roma (20 minutes line From there boat n. 1 direction to Lido (25 minutes, stop Sant'Angleo, in green in the map), or boat n. 2 direction to Rialto - Lido (25 minutes, stop San Samuele in green in the map. From there 5 minutes walking see instruction below.

Direct service to Sant Angelo stop from Venice airport thank to Alilaguna Orange line se